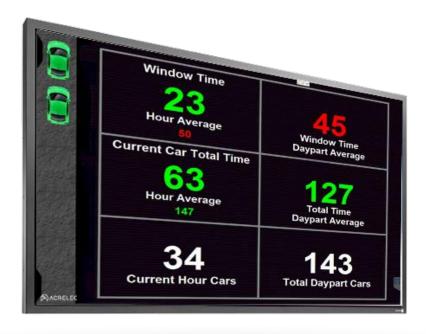

### **Redefine speed of service**

QTimer shaves up to 30 seconds off service times by tracking real-time data using Drive Lane UI. Bottlenecks can be quickly identified and resources reallocated by your managers to serve customers better and faster.

#### **Fluid POS integration**

Each car is assigned an order number that is displayed directly on screen so you can make decisions based on data and gain valuable insights about menu items, order size, out-of-stock items and any speed issues that may be causing slowdowns in your drive-thru.

# ACRELEC QTimer®

Effortlessly monitor traffic flow and order duration with our highly customizable dashboard featuring restuarant-specific KPI's, Dunkin' branding, multiple lane configurations and multiple sensor inputs.